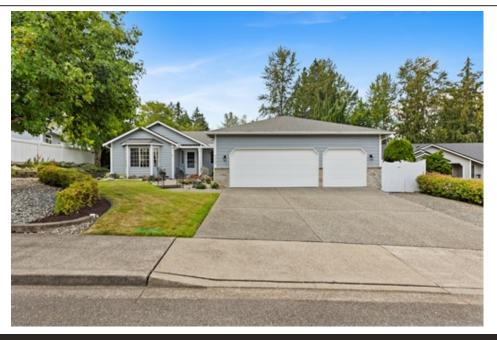

## 7220 81st PI NE, Marysville, WA 98270

- » Beds: 3 | Baths: 1 Full, 1 Three-Quarter
- » MLS #: 2267539
- » Single Family | 1,540 ft<sup>2</sup> | Lot: 9,148 ft<sup>2</sup>
- » Newer roof
- » Updated interior
- » More Info: Home15.IsForSale.com

## \$ 675,000

Discover this exceptional rambler in one of Marysville's premier neighborhoods. This beautifully maintained, single-level home combines functionality with versatility, featuring granite countertops, under cabinet lighting, plus bright and airy living spaces enhanced by skylights with retractable shades for optimal temperature control. With 3 bedrooms/1.75 baths, a newer roof, updates, and ample storage throughout, this home is ideal. The oversized 3-car garage and additional outdoor parking is perfect for a boat, small RV, etc. The back patio, with a remote-controlled awning, creates a welcoming outdoor living area, leading to a serene backyard oasis adjacent to a quiet green belt. Conveniently close to Cedarcrest Golf Course and Bay View Trail for additional recreation opportunities.